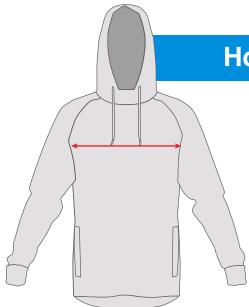

## How to find your perfect sized hoodie

- 1. Take a hoodie from your wardrobe you like the fit of. Lay it flat.
- 2. Measure from one side of the hoodie to the other, straight across the chest. 2.5cm below the armpit.
- 3. Compare that measurement to the size chart.

Note: If your measurement sits between a size, choose the larger of the two